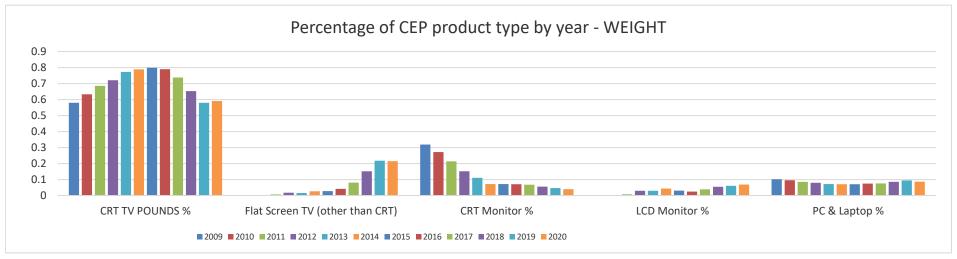

## Washington Materials Management & Financing Authority CEP\* pounds collected by type and by county E-Cycle Washington annual 2020

|                                                                                                       | CEP Pounds co                                                                                  | llected by type                                | CEP Pound          | is collected                                                                | by County                                       | CEP Pour         | nds collected   | by County by      | / CEP Type                                          |
|-------------------------------------------------------------------------------------------------------|------------------------------------------------------------------------------------------------|------------------------------------------------|--------------------|-----------------------------------------------------------------------------|-------------------------------------------------|------------------|-----------------|-------------------|-----------------------------------------------------|
| Covered Electronic Products (CEP's) collected, including orphan products. All 2020 WMMFA transactions | 2020 NET pounds by<br>CEP type collected<br>excluding pounds<br>sent to reuse by<br>collectors | Percent of total<br>pounds by CEP<br>type 2020 | WA State<br>County | Pounds<br>collected<br>2020<br>excluding<br>reuse at the<br>collector level | Percent of<br>total pounds<br>by county<br>2020 | Computers        | Monitors        | Televisions       | TOTAL NET<br>pounds by<br>county - all<br>CEP types |
|                                                                                                       |                                                                                                |                                                | Adams              | 28,958                                                                      | 0.2%                                            | 0                | 201             | 28,757            | 28,95                                               |
| TELEVISIONS                                                                                           |                                                                                                |                                                | Asotin             | 28,382                                                                      | 0.2%                                            | 550              | 469             | 27,363            | 28,38                                               |
| Household TV                                                                                          | 12,187,758                                                                                     |                                                | Benton             | 315,800                                                                     | 2.1%                                            | 55,531           | 38,837          | 221,432           | 315,80                                              |
| School District TV                                                                                    | 15,084                                                                                         |                                                | Chelan             | 127,517                                                                     | 0.8%                                            | 9,959            | 11,463          | 106,095           | 127,51                                              |
| Small Business TV                                                                                     | 6,068                                                                                          |                                                | Clallam            | 71,315                                                                      | 0.5%                                            | 2,710            | 4,520           | 64,085            | 71,31                                               |
| Small Government TV                                                                                   | 1,682                                                                                          | 00 50/                                         | Clark              | 1,086,681                                                                   | 7.2%                                            | 112,830          | 100,563         | 873,288           | 1,086,68                                            |
| Total TELEVISIONS                                                                                     | 12,210,592                                                                                     | 80.5%                                          | Columbia           | 71,913                                                                      | 0.5%                                            | 1,684            | 625             | 69,604            | 71,91                                               |
|                                                                                                       |                                                                                                |                                                | Cowlitz            | 334,519<br>25,624                                                           | 2.2%<br>0.2%                                    | 26,631<br>3,118  | 26,961<br>3,004 | 280,928<br>19,502 | 334,51<br>25,62                                     |
|                                                                                                       |                                                                                                |                                                | Douglas<br>Ferry   | 14.772                                                                      | 0.2%                                            | 3,118<br>650     | 538             | 19,502            | 25,62                                               |
|                                                                                                       |                                                                                                |                                                | Franklin           | 95.120                                                                      | 0.1%                                            | 11,755           | 15.566          | 67,799            | 95.12                                               |
| MONITORS                                                                                              |                                                                                                |                                                | Garfield           | 5,676                                                                       | 0.0%                                            | 2.752            | 2.345           | 579               | 5,67                                                |
| Household Monitors                                                                                    | 1,616,407                                                                                      |                                                | Grant              | 71,373                                                                      | 0.5%                                            | 10,614           | 4,587           | 56,172            | 71,37                                               |
| School District Monitors                                                                              | 16,994                                                                                         |                                                | Grays Harbor       | 270,402                                                                     | 1.8%                                            | 18,655           | 19,101          | 232,646           | 270,40                                              |
| Small Business Monitors                                                                               | 7,467                                                                                          |                                                | Island             | 318,482                                                                     | 2.1%                                            | 34,806           | 17,917          | 265,759           | 318,48                                              |
| Small Government Monitors                                                                             | 3,883                                                                                          | 10.8%                                          | Jefferson          | 93,432                                                                      | 0.6%                                            | 13,425           | 7,616           | 72,391            | 93,43                                               |
| Total MONITORS                                                                                        | 1,644,751                                                                                      |                                                | King               | 4.964.543                                                                   | 32.7%                                           | 486.712          | 722.311         | 3.755.520         | 4.964.54                                            |
|                                                                                                       | .,,                                                                                            |                                                | Kitsap             | 490,442                                                                     | 3.2%                                            | 40,071           | 43,761          | 406,610           | 490,44                                              |
|                                                                                                       |                                                                                                |                                                | Kittitas           | 68,014                                                                      | 0.4%                                            | 8,778            | 4,485           | 54,751            | 68,01                                               |
|                                                                                                       |                                                                                                |                                                | Klickitat          | 6,974                                                                       | 0.0%                                            | 1,118            | 1,298           | 4,558             | 6,97                                                |
|                                                                                                       |                                                                                                |                                                | Lewis              | 129,144                                                                     | 0.9%                                            | 8,582            | 12,962          | 107,600           | 129,14                                              |
| COMPUTERS (includes laptops)                                                                          |                                                                                                |                                                | Lincoln            | 31,223                                                                      | 0.2%                                            | 3,896            | 2,042           | 25,285            | 31,22                                               |
| Household Computers                                                                                   | 1,285,169                                                                                      |                                                | Mason              | 94,585                                                                      | 0.6%                                            | 997              | 7,213           | 86,375            | 94,58                                               |
| School District Computers                                                                             | 14,365                                                                                         |                                                | Okanogan           | 23,958                                                                      | 0.2%                                            | 8,477            | 6,761           | 8,720             | 23,95                                               |
| Small Business Computers                                                                              | 11,303                                                                                         | 8.7%                                           | Pacific            | 87,334                                                                      | 0.6%                                            | 11,083           | 5,344           | 70,907            | 87,33                                               |
| Small Government Computers                                                                            | 3,536                                                                                          |                                                | Pend Oreille       | 34,116                                                                      | 0.2%                                            | 1,853            | 0               | 32,263            | 34,1                                                |
| Total COMPUTERS                                                                                       | 1,314,373                                                                                      |                                                | Pierce             | 1,424,086                                                                   | 9.4%                                            | 87,821           | 133,031         | 1,203,234         | 1,424,08                                            |
|                                                                                                       |                                                                                                |                                                | San Juan           | 31,918                                                                      | 0.2%                                            | 2,302            | 2,344           | 27,272            | 31,9°                                               |
|                                                                                                       |                                                                                                |                                                | Skagit             | 225,719                                                                     | 1.5%                                            | 22,578           | 24,926          | 178,215           | 225,7                                               |
|                                                                                                       |                                                                                                |                                                | Skamania           | 51,425                                                                      | 0.3%                                            | 941              | 710             | 49,774            | 51,42                                               |
|                                                                                                       |                                                                                                |                                                | Snohomish          | 2,313,608                                                                   | 15.3%                                           | 98,846           | 167,391         | 2,047,371         | 2,313,6                                             |
|                                                                                                       |                                                                                                |                                                | Spokane            | 873,625                                                                     | 5.8%                                            | 111,340          | 111,591         | 650,694           | 873,62                                              |
|                                                                                                       |                                                                                                |                                                | Stevens            | 41,101                                                                      | 0.3%                                            | 3,118            | 3,004           | 34,979            | 41,10                                               |
|                                                                                                       |                                                                                                |                                                | Thurston           | 298,474                                                                     | 2.0%                                            | 12,839           | 24,937          | 260,698           | 298,47                                              |
|                                                                                                       |                                                                                                |                                                | Wahkiakum          | 0                                                                           | 0.0%                                            | 0                | 0               | 0                 | 45                                                  |
|                                                                                                       |                                                                                                |                                                | Walla Walla        | 150,706                                                                     | 1.0%                                            | 26,821           | 21,080          | 102,806           | 150,7                                               |
|                                                                                                       |                                                                                                |                                                | Whatcom            | 457,440                                                                     | 3.0%                                            | 23,005           | 54,829          | 379,606           | 457,4                                               |
|                                                                                                       |                                                                                                |                                                | Whitman<br>Yakima  | 81,695<br>329.620                                                           | 0.5%<br>2.2%                                    | 12,418<br>35,105 | 5,473<br>34,949 | 63,804<br>259,566 | 81,69                                               |
| TOTAL POUNDS CEP's / TYPE>                                                                            | 15.169.716                                                                                     | 100%                                           | Taniila            | ,                                                                           | 100.0%                                          | 1,314,373        | 1,644,751       | 12,210,592        | 329,62<br>15,169,71                                 |
| TOTAL FOUNDS GET STITTE                                                                               | 15,109,716                                                                                     | 100%                                           | II                 | 15,169,716                                                                  | 100.076                                         | 1,017,013        | 1,077,731       | 12,210,032        | 15,109,7                                            |