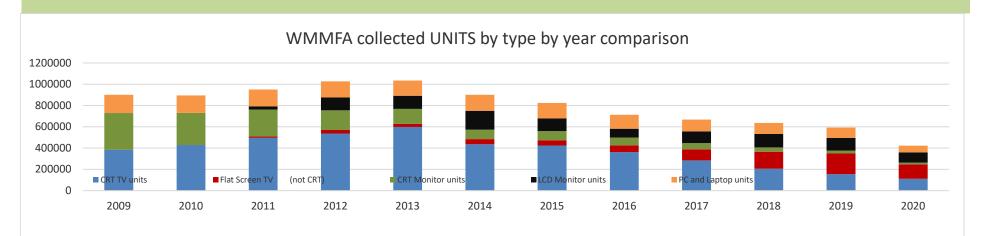

## Washington Materials Management & Financing Authority CEP\* pounds collected by type and by county E-Cycle Washington annual 2020

|                                                                                                       | CEP Pounds co                                                                                  | llected by type                                | CEP Pound          | is collected                                                                | by County                                       | CEP Pour         | nds collected   | by County by      | / CEP Type                                          |
|-------------------------------------------------------------------------------------------------------|------------------------------------------------------------------------------------------------|------------------------------------------------|--------------------|-----------------------------------------------------------------------------|-------------------------------------------------|------------------|-----------------|-------------------|-----------------------------------------------------|
| Covered Electronic Products (CEP's) collected, including orphan products. All 2020 WMMFA transactions | 2020 NET pounds by<br>CEP type collected<br>excluding pounds<br>sent to reuse by<br>collectors | Percent of total<br>pounds by CEP<br>type 2020 | WA State<br>County | Pounds<br>collected<br>2020<br>excluding<br>reuse at the<br>collector level | Percent of<br>total pounds<br>by county<br>2020 | Computers        | Monitors        | Televisions       | TOTAL NET<br>pounds by<br>county - all<br>CEP types |
|                                                                                                       |                                                                                                |                                                | Adams              | 28,958                                                                      | 0.2%                                            | 0                | 201             | 28,757            | 28,95                                               |
| TELEVISIONS                                                                                           |                                                                                                |                                                | Asotin             | 28,382                                                                      | 0.2%                                            | 550              | 469             | 27,363            | 28,38                                               |
| Household TV                                                                                          | 12,187,758                                                                                     |                                                | Benton             | 315,800                                                                     | 2.1%                                            | 55,531           | 38,837          | 221,432           | 315,80                                              |
| School District TV                                                                                    | 15,084                                                                                         |                                                | Chelan             | 127,517                                                                     | 0.8%                                            | 9,959            | 11,463          | 106,095           | 127,51                                              |
| Small Business TV                                                                                     | 6,068                                                                                          |                                                | Clallam            | 71,315                                                                      | 0.5%                                            | 2,710            | 4,520           | 64,085            | 71,31                                               |
| Small Government TV                                                                                   | 1,682                                                                                          | 00 50/                                         | Clark              | 1,086,681                                                                   | 7.2%                                            | 112,830          | 100,563         | 873,288           | 1,086,68                                            |
| Total TELEVISIONS                                                                                     | 12,210,592                                                                                     | 80.5%                                          | Columbia           | 71,913                                                                      | 0.5%                                            | 1,684            | 625             | 69,604            | 71,91                                               |
|                                                                                                       |                                                                                                |                                                | Cowlitz            | 334,519<br>25,624                                                           | 2.2%<br>0.2%                                    | 26,631<br>3,118  | 26,961<br>3,004 | 280,928<br>19,502 | 334,51<br>25,62                                     |
|                                                                                                       |                                                                                                |                                                | Douglas<br>Ferry   | 14.772                                                                      | 0.2%                                            | 3,118<br>650     | 538             | 19,502            | 25,62                                               |
|                                                                                                       |                                                                                                |                                                | Franklin           | 95.120                                                                      | 0.1%                                            | 11,755           | 15.566          | 67,799            | 95.12                                               |
| MONITORS                                                                                              |                                                                                                |                                                | Garfield           | 5,676                                                                       | 0.0%                                            | 2.752            | 2.345           | 579               | 5,67                                                |
| Household Monitors                                                                                    | 1,616,407                                                                                      |                                                | Grant              | 71,373                                                                      | 0.5%                                            | 10,614           | 4,587           | 56,172            | 71,37                                               |
| School District Monitors                                                                              | 16,994                                                                                         |                                                | Grays Harbor       | 270,402                                                                     | 1.8%                                            | 18,655           | 19,101          | 232,646           | 270,40                                              |
| Small Business Monitors                                                                               | 7,467                                                                                          |                                                | Island             | 318,482                                                                     | 2.1%                                            | 34,806           | 17,917          | 265,759           | 318,48                                              |
| Small Government Monitors                                                                             | 3,883                                                                                          | 10.8%                                          | Jefferson          | 93,432                                                                      | 0.6%                                            | 13,425           | 7,616           | 72,391            | 93,43                                               |
| Total MONITORS                                                                                        | 1,644,751                                                                                      |                                                | King               | 4.964.543                                                                   | 32.7%                                           | 486.712          | 722.311         | 3.755.520         | 4.964.54                                            |
|                                                                                                       | .,,                                                                                            |                                                | Kitsap             | 490,442                                                                     | 3.2%                                            | 40,071           | 43,761          | 406,610           | 490,44                                              |
|                                                                                                       |                                                                                                |                                                | Kittitas           | 68,014                                                                      | 0.4%                                            | 8,778            | 4,485           | 54,751            | 68,01                                               |
|                                                                                                       |                                                                                                |                                                | Klickitat          | 6,974                                                                       | 0.0%                                            | 1,118            | 1,298           | 4,558             | 6,97                                                |
|                                                                                                       |                                                                                                |                                                | Lewis              | 129,144                                                                     | 0.9%                                            | 8,582            | 12,962          | 107,600           | 129,14                                              |
| COMPUTERS (includes laptops)                                                                          |                                                                                                |                                                | Lincoln            | 31,223                                                                      | 0.2%                                            | 3,896            | 2,042           | 25,285            | 31,22                                               |
| Household Computers                                                                                   | 1,285,169                                                                                      |                                                | Mason              | 94,585                                                                      | 0.6%                                            | 997              | 7,213           | 86,375            | 94,58                                               |
| School District Computers                                                                             | 14,365                                                                                         |                                                | Okanogan           | 23,958                                                                      | 0.2%                                            | 8,477            | 6,761           | 8,720             | 23,95                                               |
| Small Business Computers                                                                              | 11,303                                                                                         | 8.7%                                           | Pacific            | 87,334                                                                      | 0.6%                                            | 11,083           | 5,344           | 70,907            | 87,33                                               |
| Small Government Computers                                                                            | 3,536                                                                                          |                                                | Pend Oreille       | 34,116                                                                      | 0.2%                                            | 1,853            | 0               | 32,263            | 34,1                                                |
| Total COMPUTERS                                                                                       | 1,314,373                                                                                      |                                                | Pierce             | 1,424,086                                                                   | 9.4%                                            | 87,821           | 133,031         | 1,203,234         | 1,424,08                                            |
|                                                                                                       |                                                                                                |                                                | San Juan           | 31,918                                                                      | 0.2%                                            | 2,302            | 2,344           | 27,272            | 31,9°                                               |
|                                                                                                       |                                                                                                |                                                | Skagit             | 225,719                                                                     | 1.5%                                            | 22,578           | 24,926          | 178,215           | 225,7                                               |
|                                                                                                       |                                                                                                |                                                | Skamania           | 51,425                                                                      | 0.3%                                            | 941              | 710             | 49,774            | 51,42                                               |
|                                                                                                       |                                                                                                |                                                | Snohomish          | 2,313,608                                                                   | 15.3%                                           | 98,846           | 167,391         | 2,047,371         | 2,313,6                                             |
|                                                                                                       |                                                                                                |                                                | Spokane            | 873,625                                                                     | 5.8%                                            | 111,340          | 111,591         | 650,694           | 873,62                                              |
|                                                                                                       |                                                                                                |                                                | Stevens            | 41,101                                                                      | 0.3%                                            | 3,118            | 3,004           | 34,979            | 41,10                                               |
|                                                                                                       |                                                                                                |                                                | Thurston           | 298,474                                                                     | 2.0%                                            | 12,839           | 24,937          | 260,698           | 298,47                                              |
|                                                                                                       |                                                                                                |                                                | Wahkiakum          | 0                                                                           | 0.0%                                            | 0                | 0               | 0                 | 45                                                  |
|                                                                                                       |                                                                                                |                                                | Walla Walla        | 150,706                                                                     | 1.0%                                            | 26,821           | 21,080          | 102,806           | 150,7                                               |
|                                                                                                       |                                                                                                |                                                | Whatcom            | 457,440                                                                     | 3.0%                                            | 23,005           | 54,829          | 379,606           | 457,4                                               |
|                                                                                                       |                                                                                                |                                                | Whitman<br>Yakima  | 81,695<br>329.620                                                           | 0.5%<br>2.2%                                    | 12,418<br>35,105 | 5,473<br>34,949 | 63,804<br>259,566 | 81,69                                               |
| TOTAL POUNDS CEP's / TYPE>                                                                            | 15.169.716                                                                                     | 100%                                           | Taniila            | ,                                                                           | 100.0%                                          | 1,314,373        | 1,644,751       | 12,210,592        | 329,62<br>15,169,71                                 |
| TOTAL FOUNDS GET STITTE                                                                               | 15,109,716                                                                                     | 100%                                           | II                 | 15,169,716                                                                  | 100.076                                         | 1,017,013        | 1,077,731       | 12,210,032        | 15,109,7                                            |