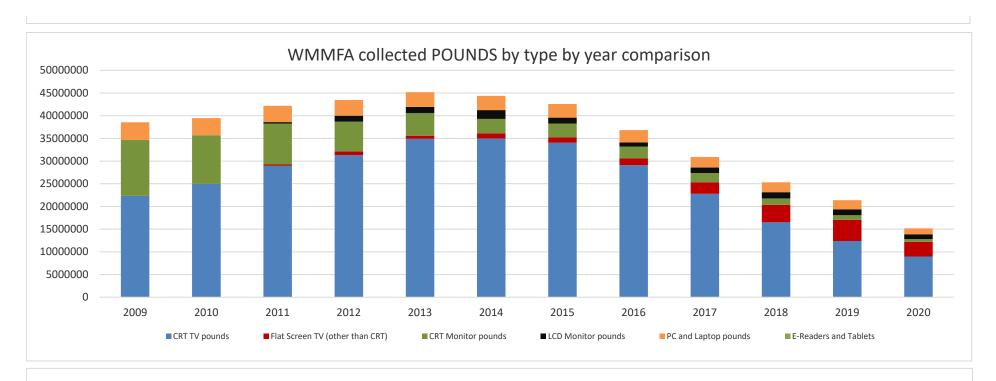

## Washington Materials Management & Financing Authority CEP\* pounds collected by type and by county E-Cycle Washington annual 2020

|                                                                                                       | CEP Pounds co                                                                                  | llected by type                                | CEP Pound          | is collected                                                                | by County                                       | CEP Pour         | nds collected   | by County by      | / CEP Type                                          |
|-------------------------------------------------------------------------------------------------------|------------------------------------------------------------------------------------------------|------------------------------------------------|--------------------|-----------------------------------------------------------------------------|-------------------------------------------------|------------------|-----------------|-------------------|-----------------------------------------------------|
| Covered Electronic Products (CEP's) collected, including orphan products. All 2020 WMMFA transactions | 2020 NET pounds by<br>CEP type collected<br>excluding pounds<br>sent to reuse by<br>collectors | Percent of total<br>pounds by CEP<br>type 2020 | WA State<br>County | Pounds<br>collected<br>2020<br>excluding<br>reuse at the<br>collector level | Percent of<br>total pounds<br>by county<br>2020 | Computers        | Monitors        | Televisions       | TOTAL NET<br>pounds by<br>county - all<br>CEP types |
|                                                                                                       |                                                                                                |                                                | Adams              | 28,958                                                                      | 0.2%                                            | 0                | 201             | 28,757            | 28,95                                               |
| TELEVISIONS                                                                                           |                                                                                                |                                                | Asotin             | 28,382                                                                      | 0.2%                                            | 550              | 469             | 27,363            | 28,38                                               |
| Household TV                                                                                          | 12,187,758                                                                                     |                                                | Benton             | 315,800                                                                     | 2.1%                                            | 55,531           | 38,837          | 221,432           | 315,80                                              |
| School District TV                                                                                    | 15,084                                                                                         |                                                | Chelan             | 127,517                                                                     | 0.8%                                            | 9,959            | 11,463          | 106,095           | 127,51                                              |
| Small Business TV                                                                                     | 6,068                                                                                          |                                                | Clallam            | 71,315                                                                      | 0.5%                                            | 2,710            | 4,520           | 64,085            | 71,31                                               |
| Small Government TV                                                                                   | 1,682                                                                                          | 00 50/                                         | Clark              | 1,086,681                                                                   | 7.2%                                            | 112,830          | 100,563         | 873,288           | 1,086,68                                            |
| Total TELEVISIONS                                                                                     | 12,210,592                                                                                     | 80.5%                                          | Columbia           | 71,913                                                                      | 0.5%                                            | 1,684            | 625             | 69,604            | 71,91                                               |
|                                                                                                       |                                                                                                |                                                | Cowlitz            | 334,519<br>25,624                                                           | 2.2%<br>0.2%                                    | 26,631<br>3,118  | 26,961<br>3,004 | 280,928<br>19,502 | 334,51<br>25,62                                     |
|                                                                                                       |                                                                                                |                                                | Douglas<br>Ferry   | 14.772                                                                      | 0.2%                                            | 3,118<br>650     | 538             | 19,502            | 25,62                                               |
|                                                                                                       |                                                                                                |                                                | Franklin           | 95.120                                                                      | 0.1%                                            | 11,755           | 15.566          | 67,799            | 95.12                                               |
| MONITORS                                                                                              |                                                                                                |                                                | Garfield           | 5,676                                                                       | 0.0%                                            | 2.752            | 2.345           | 579               | 5,67                                                |
| Household Monitors                                                                                    | 1,616,407                                                                                      |                                                | Grant              | 71,373                                                                      | 0.5%                                            | 10,614           | 4,587           | 56,172            | 71,37                                               |
| School District Monitors                                                                              | 16,994                                                                                         |                                                | Grays Harbor       | 270,402                                                                     | 1.8%                                            | 18,655           | 19,101          | 232,646           | 270,40                                              |
| Small Business Monitors                                                                               | 7,467                                                                                          |                                                | Island             | 318,482                                                                     | 2.1%                                            | 34,806           | 17,917          | 265,759           | 318,48                                              |
| Small Government Monitors                                                                             | 3,883                                                                                          | 10.8%                                          | Jefferson          | 93,432                                                                      | 0.6%                                            | 13,425           | 7,616           | 72,391            | 93,43                                               |
| Total MONITORS                                                                                        | 1,644,751                                                                                      |                                                | King               | 4.964.543                                                                   | 32.7%                                           | 486.712          | 722.311         | 3.755.520         | 4.964.54                                            |
|                                                                                                       | .,,                                                                                            |                                                | Kitsap             | 490,442                                                                     | 3.2%                                            | 40,071           | 43,761          | 406,610           | 490,44                                              |
|                                                                                                       |                                                                                                |                                                | Kittitas           | 68,014                                                                      | 0.4%                                            | 8,778            | 4,485           | 54,751            | 68,01                                               |
|                                                                                                       |                                                                                                |                                                | Klickitat          | 6,974                                                                       | 0.0%                                            | 1,118            | 1,298           | 4,558             | 6,97                                                |
|                                                                                                       |                                                                                                |                                                | Lewis              | 129,144                                                                     | 0.9%                                            | 8,582            | 12,962          | 107,600           | 129,14                                              |
| COMPUTERS (includes laptops)                                                                          |                                                                                                |                                                | Lincoln            | 31,223                                                                      | 0.2%                                            | 3,896            | 2,042           | 25,285            | 31,22                                               |
| Household Computers                                                                                   | 1,285,169                                                                                      |                                                | Mason              | 94,585                                                                      | 0.6%                                            | 997              | 7,213           | 86,375            | 94,58                                               |
| School District Computers                                                                             | 14,365                                                                                         |                                                | Okanogan           | 23,958                                                                      | 0.2%                                            | 8,477            | 6,761           | 8,720             | 23,95                                               |
| Small Business Computers                                                                              | 11,303                                                                                         | 8.7%                                           | Pacific            | 87,334                                                                      | 0.6%                                            | 11,083           | 5,344           | 70,907            | 87,33                                               |
| Small Government Computers                                                                            | 3,536                                                                                          |                                                | Pend Oreille       | 34,116                                                                      | 0.2%                                            | 1,853            | 0               | 32,263            | 34,1                                                |
| Total COMPUTERS                                                                                       | 1,314,373                                                                                      |                                                | Pierce             | 1,424,086                                                                   | 9.4%                                            | 87,821           | 133,031         | 1,203,234         | 1,424,08                                            |
|                                                                                                       |                                                                                                |                                                | San Juan           | 31,918                                                                      | 0.2%                                            | 2,302            | 2,344           | 27,272            | 31,9°                                               |
|                                                                                                       |                                                                                                |                                                | Skagit             | 225,719                                                                     | 1.5%                                            | 22,578           | 24,926          | 178,215           | 225,7                                               |
|                                                                                                       |                                                                                                |                                                | Skamania           | 51,425                                                                      | 0.3%                                            | 941              | 710             | 49,774            | 51,42                                               |
|                                                                                                       |                                                                                                |                                                | Snohomish          | 2,313,608                                                                   | 15.3%                                           | 98,846           | 167,391         | 2,047,371         | 2,313,6                                             |
|                                                                                                       |                                                                                                |                                                | Spokane            | 873,625                                                                     | 5.8%                                            | 111,340          | 111,591         | 650,694           | 873,62                                              |
|                                                                                                       |                                                                                                |                                                | Stevens            | 41,101                                                                      | 0.3%                                            | 3,118            | 3,004           | 34,979            | 41,10                                               |
|                                                                                                       |                                                                                                |                                                | Thurston           | 298,474                                                                     | 2.0%                                            | 12,839           | 24,937          | 260,698           | 298,47                                              |
|                                                                                                       |                                                                                                |                                                | Wahkiakum          | 0                                                                           | 0.0%                                            | 0                | 0               | 0                 | 45                                                  |
|                                                                                                       |                                                                                                |                                                | Walla Walla        | 150,706                                                                     | 1.0%                                            | 26,821           | 21,080          | 102,806           | 150,7                                               |
|                                                                                                       |                                                                                                |                                                | Whatcom            | 457,440                                                                     | 3.0%                                            | 23,005           | 54,829          | 379,606           | 457,4                                               |
|                                                                                                       |                                                                                                |                                                | Whitman<br>Yakima  | 81,695<br>329.620                                                           | 0.5%<br>2.2%                                    | 12,418<br>35,105 | 5,473<br>34,949 | 63,804<br>259,566 | 81,69                                               |
| TOTAL POUNDS CEP's / TYPE>                                                                            | 15.169.716                                                                                     | 100%                                           | Taniila            | ,                                                                           | 100.0%                                          | 1,314,373        | 1,644,751       | 12,210,592        | 329,62<br>15,169,71                                 |
| TOTAL FOUNDS GET STITTE                                                                               | 15,109,716                                                                                     | 100%                                           | II                 | 15,169,716                                                                  | 100.076                                         | 1,017,013        | 1,077,731       | 12,210,032        | 15,109,7                                            |