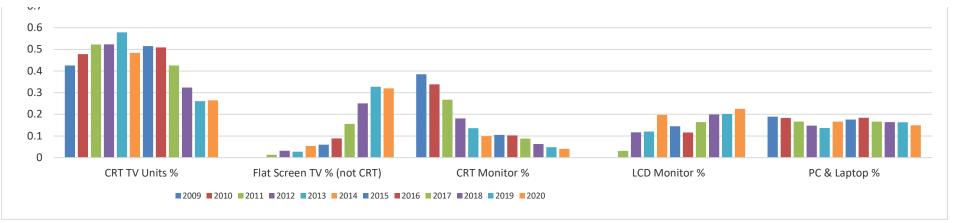

## Washington Materials Management & Financing Authority CEP\* pounds collected by type and by county E-Cycle Washington annual 2020

|                                                                                                       | CEP Pounds co                                                                                  | llected by type                                | CEP Pound          | is collected                                                                | by County                                       | CEP Pour         | nds collected   | by County by      | / CEP Type                                          |
|-------------------------------------------------------------------------------------------------------|------------------------------------------------------------------------------------------------|------------------------------------------------|--------------------|-----------------------------------------------------------------------------|-------------------------------------------------|------------------|-----------------|-------------------|-----------------------------------------------------|
| Covered Electronic Products (CEP's) collected, including orphan products. All 2020 WMMFA transactions | 2020 NET pounds by<br>CEP type collected<br>excluding pounds<br>sent to reuse by<br>collectors | Percent of total<br>pounds by CEP<br>type 2020 | WA State<br>County | Pounds<br>collected<br>2020<br>excluding<br>reuse at the<br>collector level | Percent of<br>total pounds<br>by county<br>2020 | Computers        | Monitors        | Televisions       | TOTAL NET<br>pounds by<br>county - all<br>CEP types |
|                                                                                                       |                                                                                                |                                                | Adams              | 28,958                                                                      | 0.2%                                            | 0                | 201             | 28,757            | 28,95                                               |
| TELEVISIONS                                                                                           |                                                                                                |                                                | Asotin             | 28,382                                                                      | 0.2%                                            | 550              | 469             | 27,363            | 28,38                                               |
| Household TV                                                                                          | 12,187,758                                                                                     |                                                | Benton             | 315,800                                                                     | 2.1%                                            | 55,531           | 38,837          | 221,432           | 315,80                                              |
| School District TV                                                                                    | 15,084                                                                                         |                                                | Chelan             | 127,517                                                                     | 0.8%                                            | 9,959            | 11,463          | 106,095           | 127,51                                              |
| Small Business TV                                                                                     | 6,068                                                                                          |                                                | Clallam            | 71,315                                                                      | 0.5%                                            | 2,710            | 4,520           | 64,085            | 71,31                                               |
| Small Government TV                                                                                   | 1,682                                                                                          | 00 50/                                         | Clark              | 1,086,681                                                                   | 7.2%                                            | 112,830          | 100,563         | 873,288           | 1,086,68                                            |
| Total TELEVISIONS                                                                                     | 12,210,592                                                                                     | 80.5%                                          | Columbia           | 71,913                                                                      | 0.5%                                            | 1,684            | 625             | 69,604            | 71,91                                               |
|                                                                                                       |                                                                                                |                                                | Cowlitz            | 334,519<br>25,624                                                           | 2.2%<br>0.2%                                    | 26,631<br>3,118  | 26,961<br>3,004 | 280,928<br>19,502 | 334,51<br>25,62                                     |
|                                                                                                       |                                                                                                |                                                | Douglas<br>Ferry   | 14.772                                                                      | 0.2%                                            | 3,118<br>650     | 538             | 19,502            | 25,62                                               |
|                                                                                                       |                                                                                                |                                                | Franklin           | 95.120                                                                      | 0.1%                                            | 11,755           | 15.566          | 67,799            | 95.12                                               |
| MONITORS                                                                                              |                                                                                                |                                                | Garfield           | 5,676                                                                       | 0.0%                                            | 2.752            | 2.345           | 579               | 5,67                                                |
| Household Monitors                                                                                    | 1,616,407                                                                                      |                                                | Grant              | 71,373                                                                      | 0.5%                                            | 10,614           | 4,587           | 56,172            | 71,37                                               |
| School District Monitors                                                                              | 16,994                                                                                         |                                                | Grays Harbor       | 270,402                                                                     | 1.8%                                            | 18,655           | 19,101          | 232,646           | 270,40                                              |
| Small Business Monitors                                                                               | 7,467                                                                                          |                                                | Island             | 318,482                                                                     | 2.1%                                            | 34,806           | 17,917          | 265,759           | 318,48                                              |
| Small Government Monitors                                                                             | 3,883                                                                                          | 10.8%                                          | Jefferson          | 93,432                                                                      | 0.6%                                            | 13,425           | 7,616           | 72,391            | 93,43                                               |
| Total MONITORS                                                                                        | 1,644,751                                                                                      |                                                | King               | 4.964.543                                                                   | 32.7%                                           | 486.712          | 722.311         | 3.755.520         | 4.964.54                                            |
|                                                                                                       | .,,                                                                                            |                                                | Kitsap             | 490,442                                                                     | 3.2%                                            | 40,071           | 43,761          | 406,610           | 490,44                                              |
|                                                                                                       |                                                                                                |                                                | Kittitas           | 68,014                                                                      | 0.4%                                            | 8,778            | 4,485           | 54,751            | 68,01                                               |
|                                                                                                       |                                                                                                |                                                | Klickitat          | 6,974                                                                       | 0.0%                                            | 1,118            | 1,298           | 4,558             | 6,97                                                |
|                                                                                                       |                                                                                                |                                                | Lewis              | 129,144                                                                     | 0.9%                                            | 8,582            | 12,962          | 107,600           | 129,14                                              |
| COMPUTERS (includes laptops)                                                                          |                                                                                                |                                                | Lincoln            | 31,223                                                                      | 0.2%                                            | 3,896            | 2,042           | 25,285            | 31,22                                               |
| Household Computers                                                                                   | 1,285,169                                                                                      |                                                | Mason              | 94,585                                                                      | 0.6%                                            | 997              | 7,213           | 86,375            | 94,58                                               |
| School District Computers                                                                             | 14,365                                                                                         |                                                | Okanogan           | 23,958                                                                      | 0.2%                                            | 8,477            | 6,761           | 8,720             | 23,95                                               |
| Small Business Computers                                                                              | 11,303                                                                                         | 8.7%                                           | Pacific            | 87,334                                                                      | 0.6%                                            | 11,083           | 5,344           | 70,907            | 87,33                                               |
| Small Government Computers                                                                            | 3,536                                                                                          |                                                | Pend Oreille       | 34,116                                                                      | 0.2%                                            | 1,853            | 0               | 32,263            | 34,1                                                |
| Total COMPUTERS                                                                                       | 1,314,373                                                                                      |                                                | Pierce             | 1,424,086                                                                   | 9.4%                                            | 87,821           | 133,031         | 1,203,234         | 1,424,08                                            |
|                                                                                                       |                                                                                                |                                                | San Juan           | 31,918                                                                      | 0.2%                                            | 2,302            | 2,344           | 27,272            | 31,9°                                               |
|                                                                                                       |                                                                                                |                                                | Skagit             | 225,719                                                                     | 1.5%                                            | 22,578           | 24,926          | 178,215           | 225,7                                               |
|                                                                                                       |                                                                                                |                                                | Skamania           | 51,425                                                                      | 0.3%                                            | 941              | 710             | 49,774            | 51,42                                               |
|                                                                                                       |                                                                                                |                                                | Snohomish          | 2,313,608                                                                   | 15.3%                                           | 98,846           | 167,391         | 2,047,371         | 2,313,6                                             |
|                                                                                                       |                                                                                                |                                                | Spokane            | 873,625                                                                     | 5.8%                                            | 111,340          | 111,591         | 650,694           | 873,62                                              |
|                                                                                                       |                                                                                                |                                                | Stevens            | 41,101                                                                      | 0.3%                                            | 3,118            | 3,004           | 34,979            | 41,10                                               |
|                                                                                                       |                                                                                                |                                                | Thurston           | 298,474                                                                     | 2.0%                                            | 12,839           | 24,937          | 260,698           | 298,47                                              |
|                                                                                                       |                                                                                                |                                                | Wahkiakum          | 0                                                                           | 0.0%                                            | 0                | 0               | 0                 | 45                                                  |
|                                                                                                       |                                                                                                |                                                | Walla Walla        | 150,706                                                                     | 1.0%                                            | 26,821           | 21,080          | 102,806           | 150,7                                               |
|                                                                                                       |                                                                                                |                                                | Whatcom            | 457,440                                                                     | 3.0%                                            | 23,005           | 54,829          | 379,606           | 457,4                                               |
|                                                                                                       |                                                                                                |                                                | Whitman<br>Yakima  | 81,695<br>329.620                                                           | 0.5%<br>2.2%                                    | 12,418<br>35,105 | 5,473<br>34,949 | 63,804<br>259,566 | 81,69                                               |
| TOTAL POUNDS CEP's / TYPE>                                                                            | 15.169.716                                                                                     | 100%                                           | Taniila            | ,                                                                           | 100.0%                                          | 1,314,373        | 1,644,751       | 12,210,592        | 329,62<br>15,169,71                                 |
| TOTAL FOUNDS GET STITTE                                                                               | 15,109,716                                                                                     | 100%                                           | II                 | 15,169,716                                                                  | 100.076                                         | 1,017,013        | 1,077,731       | 12,210,032        | 15,109,7                                            |