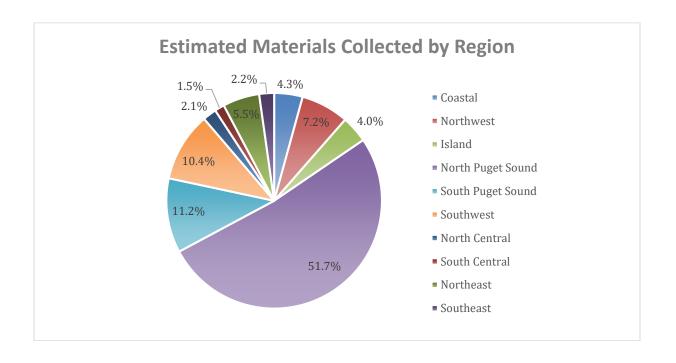

The Program tracks materials collected by region, as it was not operationally efficient or cost effective to track materials by collection site or by county. A breakdown of the estimated collections by region is provided in Table 4 below (the breakdown is estimated due to several sites that consolidate materials from multiple regions. The breakdown is based on weight, in pounds, collected).

Table 4: Estimated Collections by Region in 2019

| Region            | 2019 Estimate |
|-------------------|---------------|
| Coastal           | 4.3%          |
| Northwest         | 7.2%          |
| Island            | 4.0%          |
| North Puget Sound | 51.7%         |
| South Puget Sound | 11.2%         |
| Southwest         | 10.4%         |
| North Central     | 2.1%          |
| South Central     | 1.5%          |
| Northeast         | 5.5%          |
| Southeast         | 2.2%          |