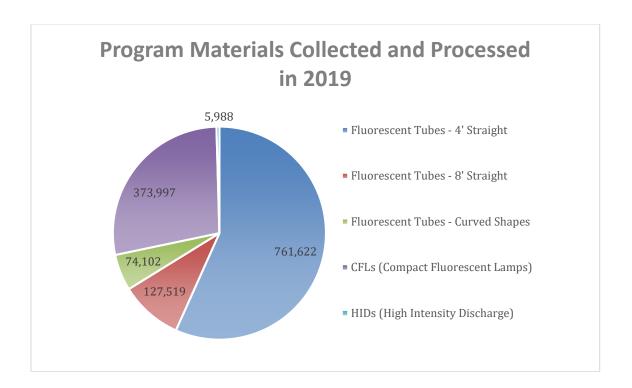

The total amount of program materials collected in 2019 was estimated at 629,338 lbs, which converts to 1,343,229 units, representing approximately 92.8% of the annual collection target of 1,447,189 units. A breakdown of the materials collected in 2019 is provided in Table 3 and the graphic below:

Table 3: Program Materials Collected and Processed in 2019

| Lamp Type                         | Weight<br>Collected (lbs.) | Weight per<br>Unit (lbs.) <sup>1</sup> | Units<br>Collected |
|-----------------------------------|----------------------------|----------------------------------------|--------------------|
| Fluorescent Tubes - 4' Straight   | 380,811                    | 0.5                                    | 761,622            |
| Fluorescent Tubes - 8' Straight   | 127,519                    | 1                                      | 127,519            |
| Fluorescent Tubes - Curved Shapes | 18,526                     | 0.25                                   | 74,102             |
| CFLs (Compact Fluorescent Lamps)  | 93,499                     | 0.25                                   | 373,997            |
| HIDs (High Intensity Discharge)   | 8,983                      | 1.5                                    | 5,988              |
| Total                             | 629,338                    |                                        | 1,343,229          |
| 2019 Annual Target                |                            |                                        | 1,447,189          |
| Percentage of Goal                |                            |                                        | 92.8%              |